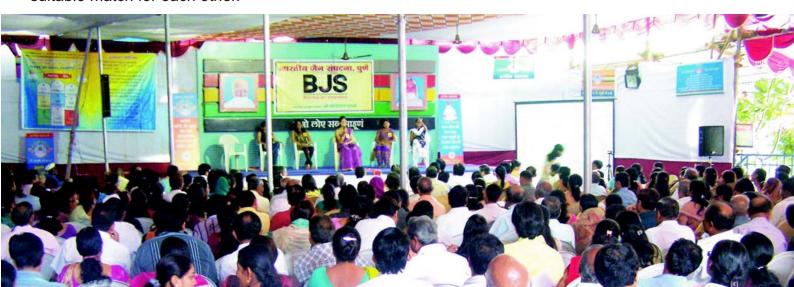

Parichay Sammelan is the platform that provides a solution to all these problems. BJS organizes this gathering of young boys and girls along with their respective parents with the intention of finding a suitable match for each other.

#### **Evolution of Parichay Sammelan**

The first Parichay Sammelan was conducted by BJS in 1989. Since then, many changes have taken place in the mindset of the people and their aspirations. BJS has constantly kept in touch with these changing expectations regarding marriage and matchmaking and has evolved focused variants of the Parichay Sammelan to meet these.

On an average 5 Parichay Sammelans are organized in a year by BJS and around 200 candidates participate in each. For the last 25 years more than 25,000 individuals have participated in these Sammelans.